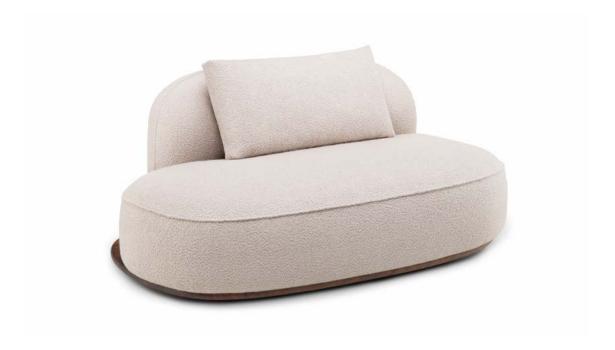

# 138G JORGE ARMLESS SOFA

By Luca Nichetto

Jorge Sofa is part of the Azores collection by Luca Nichetto. The Azores collection comprises sofas and small tables, conceived as islands, allowing for flexible compositions to suit unique spaces. Each piece has a soft, rounded, sculptural shape made from luxurious upholstery and rich solid wood, highlighting the craft of De La Espada.

Jorge is an armless sofa with the backrest justified right or left.

### NOTES

Comes with one rectangular scatter cushion.